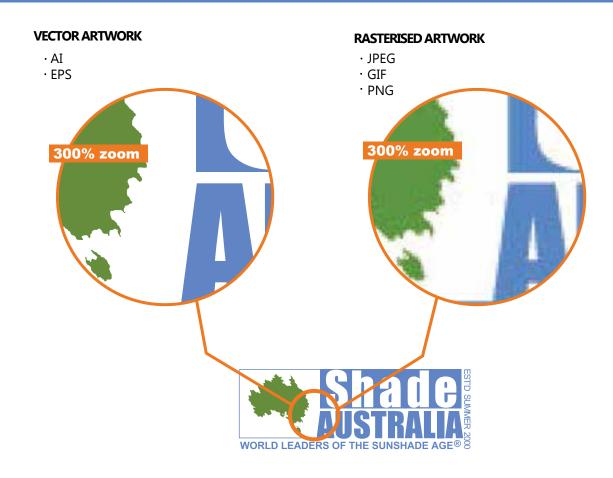

## WHAT IS A VECTORISED FILE?

A vectorised logo is a vector file that with clean, crisp, corners and smooth curves that can be changed to any size without any loss of qulaity - Meaning no more pixilated edges on your logo.

## WHY SHOULD YOU HAVE YOUR FILE IN VECTOR FORMAT?

We can manipulate it better and it can be scaled to fit large areas without losing qulaity We can separate it from the background and pull apart elements

The colors can be set up to be printed consistently from any commercial printer

It can be created in outlines so the font never loads differently