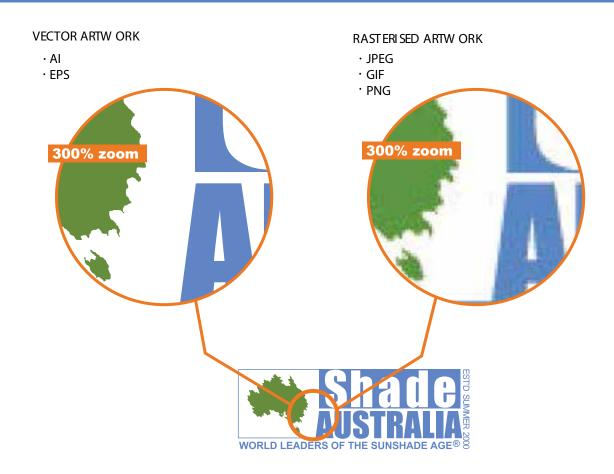

## WHAT IS A VECTORISED FILE?

A vectorised logo is a vector file that with clean, crisp, corners and smooth curves that can be changed to any size without any loss of qulaity - Meaning no more pixilated edges on your logo.

## WHY SHOULD YOU HAVE YOUR FILE IN VECTOR FORMAT?

We can manipulate it better and it can be scaled to fit large areas without losing qulaity We can separate it from the background and pull apart elements