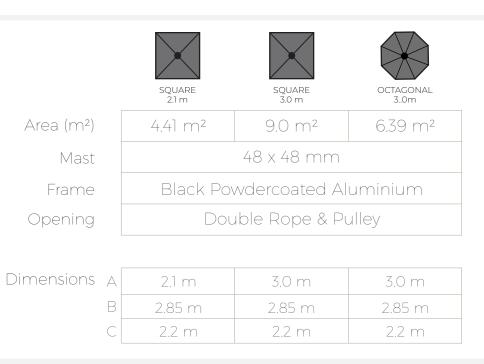

# Shade Australia Pty Ltd

A: 91 Stanley Road Ingleburn NSW 2565

E: info@shadeaustralia.com.au

P: 1800 155 233 or 02 9605 5560

W: shadeaustralia.com.au

PRODUCT SPECIFICATIONS

Sunranger Cafe Series Umbrellas are the perfect umbrella for cafes, restaurants and promotional companies who want to brand the umbrellas with their logo. They are lightweight, strong and use high quality Spuncrylic Canvas that is highly water resistant and perfect for screen or full colour printing.