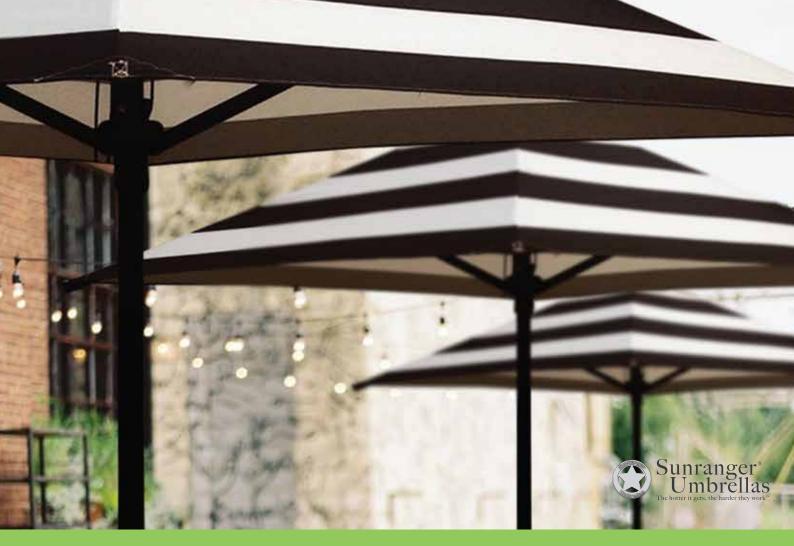

# SUNRANGER CAFE SERIES

THE PERFECT SOLUTION FOR **CAFE, RESTAURANT & OUTDOOR** APPLICATIONS. AVAILABLE IN A **VARIETY OF COLOURS & SIZES** OR CUSTOM PRINTED WITH YOUR LOGO OR BRANDING.

# Shade Australia Pty Ltd

A: 91 Stanley Road Ingleburn NSW 2565

E: info@shadeaustralia.com.au

P: 1800 155 233 or 02 9605 5560

W: shadeaustralia.com.au

PRODUCT SPECIFICATIONS

Sunranger Cafe Series Umbrellas are the perfect umbrella for cafes, restaurants and promotional companies who want to brand the umbrellas with their logo. They are lightweight, strong and use high quality Spuncrylic Canvas that is highly water resistant and perfect for screen or full colour printing.