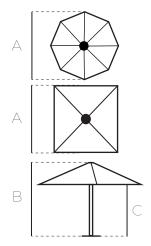

# Shade Australia Pty Ltd

A: 91 Stanley Road Ingleburn NSW 2565

E: info@shadeaustralia.com.au

P: 1800 155 233 or 02 9605 5560

W: shadeaustralia.com.au

PRODUCT SPECIFICATIONS

Sunranger Cafe Series Umbrellas are the perfect umbrella for cafes, restaurants and promotional companies who want to brand the umbrellas with their logo. They are lightweight, strong and use high quality Spuncrylic Canvas that is highly water resistant and perfect for screen or full colour printing.