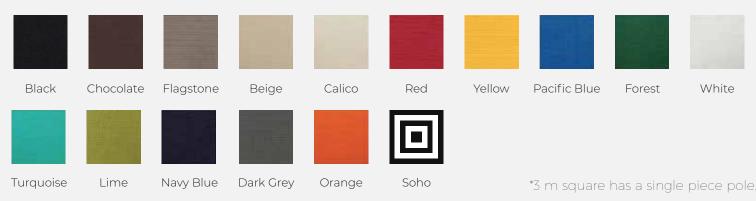

au





PRODUCT SPECIFICATIONS



Sunranger Cafe Series Umbrellas are the perfect umbrella for cafes, restaurants and promotional companies who want to brand the umbrellas with their logo. They are lightweight, strong and use high quality Spuncrylic Canvas that is highly water resistant and perfect for screen or full colour printing.

#### **FABRIC**

Premium colour fast Spuncrylic canvas. Water & stain repellent. UPF 50+

#### **FRAME**

A strong Aluminium frame with a Black powdercoating. 2 Piece pole\* with a push button to separate.

## WARRANTY

2 Year workmanship warranty which includes both frame & fabric.

## **INSTALLATION OPTIONS**

Flexible options available. Choose between in ground sleeve system or baseplate - We recommended **Sunranger** Baseplate.





# **CANOPY COLOURS**