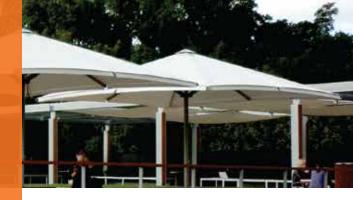

# **ITALIAN PIAZZA**

PRODUCT SPECIFICATIONS

An Australian made umbrella engineered to a design which has proven itself in thousands of locations around Australia. Each umbrella is made-to-order allowing the perfect combination of size, shape, frame colour, canopy colour, canopy fabric, inground or boltdown base.

#### INSTALLATION OPTIONS

Permanently anchored umbrellas. Choose between concrete slab or ground installation

SQUARE

| Size        | Iotal Coverage |
|-------------|----------------|
| 3.0 x 3.0 m | 9.0 sq. m      |
| 3.6 x 3.6 m | 12.96 sq. m    |
| 4.0 x 4.0 m | 16.0 sq. m     |
| 4.5 x 4.5 m | 20.25 sq. m    |
| 4.8 x 4.8 m | 23.04 sq. m    |