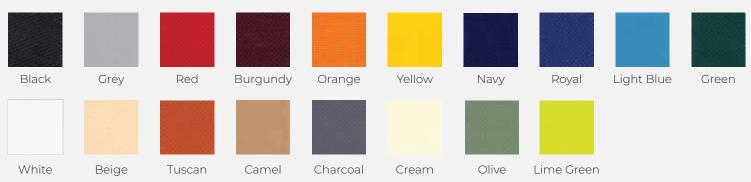

wder-coated gloss finish completes the package. Match the frame colour to the canopy colour.

#### WARRANTY

2 Years frame and fabric Warranty.

#### INSTALLATION OPTIONS

Permanently anchored umbrellas. Choose between concrete slab or ground installation



SQUARE

| Size        | Iotal Coverage |
|-------------|----------------|
| 3.0 x 3.0 m | 9.0 sq. m      |
| 3.6 x 3.6 m | 12.96 sq. m    |
| 4.0 x 4.0 m | 16.0 sq. m     |
| 4.5 x 4.5 m | 20.25 sq. m    |
| 4.8 x 4.8 m | 23.04 sq. m    |



| Size        | Total Coverage |
|-------------|----------------|
| 3.5 x 3.5 m | 8.73 sq. m     |
| 4.0 x 4.0 m | 11.25 sq. m    |
| 4.5 x 4.5 m | 14.4 sq. m     |
| 5.0 x 5.0 m | 17.15 sq. m    |
| 5.5 x 5.5 m | 21.45 sq. m    |

MORE OPTIONS AVAILABLE - CONTACT US TODAY.

## **CANOPY COLOURS**



## FRAME COLOURS