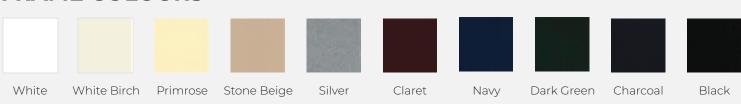

ant.

#### **FRAME**

A strong aluminum frame connected with stainless steel fittings. A powder coated gloss finish completes the package. Match the frame colour to the canopy colour.

#### WARRANTY

2 Years frame and Fabric Warranty.

#### **INSTALLATION OPTIONS**

In ground, Bolt-down, Mobile concrete or Removable Pavement Sleeve.



| SQL | JARE |
|-----|------|

| Size        | Iotal Coverage |
|-------------|----------------|
| 2.0 x 2.0 m | 4.0 sq. m      |
| 2.5 x 2.5 m | 6.25 sq. m     |
| 2.8 x 2.8 m | 7.84 sq. m     |
| 3.0 x 3.0 m | 9.0 sq. m      |

Total Coverage



2.5 x 2.5 m 4.95 sq. m 3.0 x 3.0 m 5.95 sq. m 3.5 x 3.5 m 8.73 sq. m 4.0 x 4.0 m 11.5 sq. m 4.3 x 4.3 m 13.12 sq. m

Size

MORE OPTIONS AVAILABLE - CONTACT US TODAY.

## **CANOPY COLOURS**



## **FRAME COLOURS**