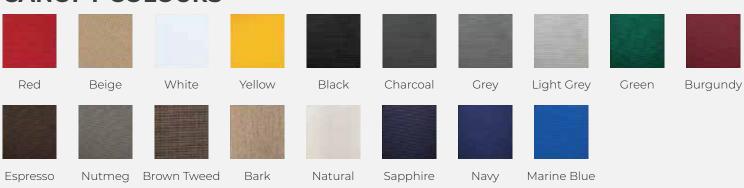

Showerproof. Fade resistant.

#### **FRAME**

A strong aluminum frame connected with stainless steel fittings. A powder coated gloss finish completes the package. Match the frame colour to the canopy colour.

#### WARRANTY

2 Years frame and Fabric Warranty.

#### **INSTALLATION OPTIONS**

In ground, Bolt-down, Mobile concrete or Removable Pavement Sleeve.



| SQL | JARE |
|-----|------|

| Size        | Iotal Coverage |
|-------------|----------------|
| 2.0 x 2.0 m | 4.0 sq. m      |
| 2.5 x 2.5 m | 6.25 sq. m     |
| 2.8 x 2.8 m | 7.84 sq. m     |
| 3.0 x 3.0 m | 9.0 sq. m      |

Total Coverage



2.5 x 2.5 m 4.95 sq. m 3.0 x 3.0 m 5.95 sq. m 3.5 x 3.5 m 8.73 sq. m 4.0 x 4.0 m 11.5 sq. m 4.3 x 4.3 m 13.12 sq. m

Size

MORE OPTIONS AVAILABLE - CONTACT US TODAY.

## **CANOPY COLOURS**



## **FRAME COLOURS**