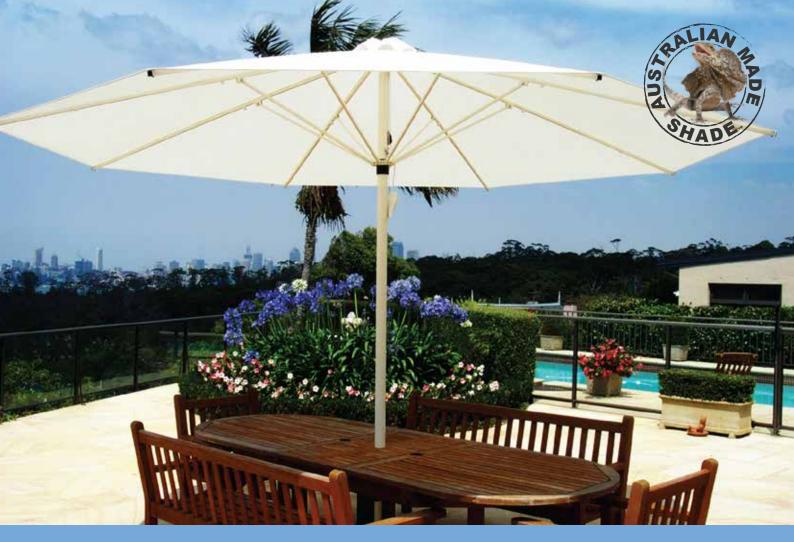

## **CAFE & COURTYARD**

**FULLY AUSTRALIAN MADE.** THESE STYLISH UMBRELLAS ARE MADE WITH THE HIGHEST **QUALITY FABRICS & FITTINGS TO ENSURE LONG DURABILITY** 

# **CAFE & COURTYARD**

PRODUCT SPECIFICATIONS

This is a stylish, strong and mid weight umbrella designed for use in courtyards, cafes and outdoor settings. It is perfect for those looking for something more substantial and long lasting than a just an ordinary market umbrella. Perfect for restaurants, resorts, theme parks, cafes and domestic situations.