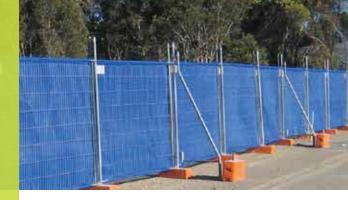

FENCE & SCAF MESH

Fence and Scaf Mesh is a knitted shade cloth made for the building and construction industries. It cuts down visibility and suppresses dust around building sites. Also commonly used as a wind break. All rolls feature reinforced button hole eyelets top and bottom at approximately every 20mm intervals.

### FABRIC

White

Black

Ironstone fencing shade cloth is 100% knitted monofilament HDPE (High Density Poly Ethylene) fabric especially designed for the fencing industry. All rolls are UV Stabilised for long lasting durability.