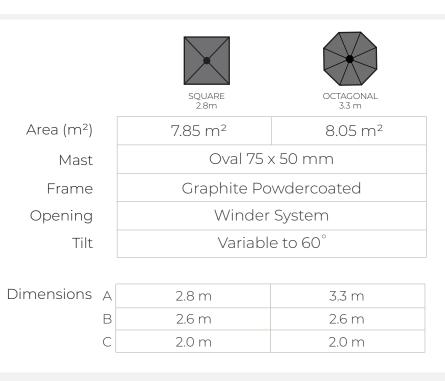

## LYNDEN

PRODUCT SPECIFICATIONS

The Lynden is Shelta's smaller Square cantilever umbrella. It features a smaller version of the oval section Savannah mast. It also shares other Shelta cantilever features including 360 degree rotation with foot lock, multi pistol grip tilt lock and a quality winder to open and close the canopy.

#### **FRAME**

A strong oval shaped aluminium frame with joints made from quality aluminium castings.