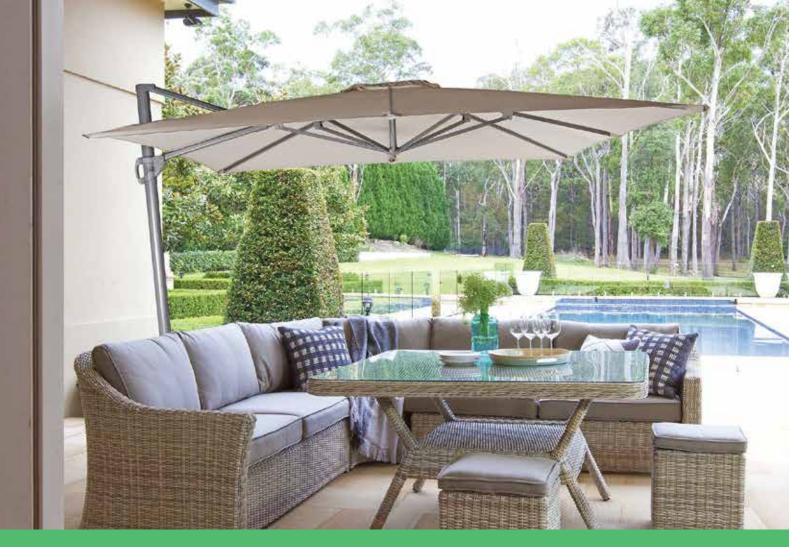

# LYNDEN

PRODUCT SPECIFICATIONS

A STURDY CANTILEVER
UMBRELLA WHICH IS WELL
CONSTRUCTED & LOADED WITH
FEATURES & FUNCTIONALITIES
FOR YOUR CONVENIENCE, STYLE
& COMFORT

## LYNDEN

PRODUCT SPECIFICATIONS

The Lynden is Shelta's smaller Square cantilever umbrella. It features a smaller version of the oval section Savannah mast. It also shares other Shelta cantilever features including 360 degree rotation with foot lock, multi pistol grip tilt lock and a quality winder to open and close the canopy.

#### **INSTALLATION OPTIONS**

Choose between permanent or mobile base options - bolt-down baseplate, ballast block frame or the optional resin base.