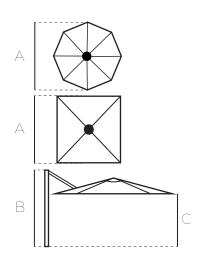

## LYNDEN

PRODUCT SPECIFICATIONS

The Lynden is Shelta's smaller Square cantilever umbrella. It features a smaller version of the oval section Savannah mast. It also shares other Shelta cantilever features including 360 degree rotation with foot lock, multi pistol grip tilt lock and a quality winder to open and close the canopy.