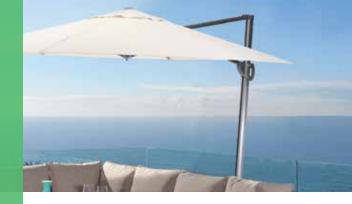

# LYNDEN

PRODUCT SPECIFICATIONS

A STURDY CANTILEVER
UMBRELLA WHICH IS WELL
CONSTRUCTED & LOADED WITH
FEATURES & FUNCTIONALITIES
FOR YOUR CONVENIENCE, STYLE
& COMFORT

## LYNDEN

PRODUCT SPECIFICATIONS

The Lynden is Shelta's smaller Square cantilever umbrella. It features a smaller version of the oval section Savannah mast. It also shares other Shelta cantilever features including 360 degree rotation with foot lock, multi pistol grip tilt lock and a quality winder to open and close the canopy.