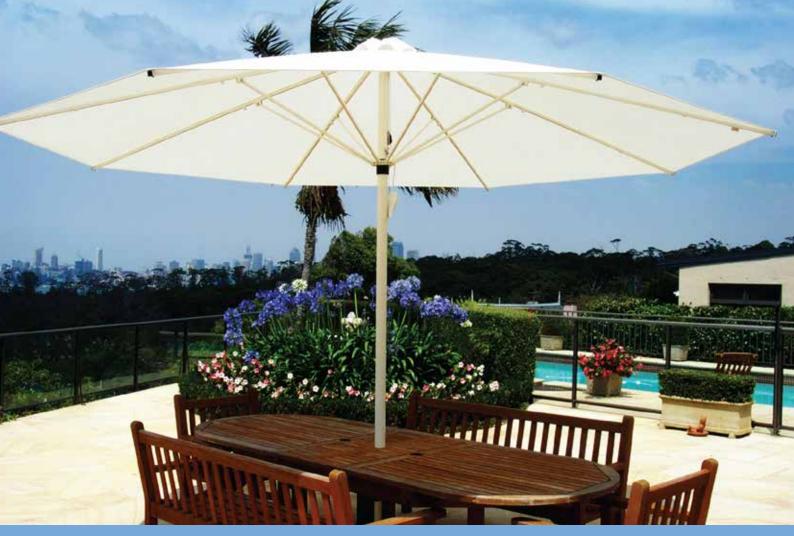

#### Shade Australia Pty Ltd

- A: 91 Stanley Road Ingleburn NSW 2565
- E: info@shadeaustralia.com.au
- P: 1800 155 233 or 02 9605 5560
- W: shadeaustralia.com.au

**CAFE & COURTYARD** 

This is a stylish, strong and mid weight umbrella designed for use in courtyards, cafes and outdoor settings. It is perfect for those looking for something more substantial and long lasting than a just an ordinary market umbrella. Perfect for restaurants, resorts, theme parks, cafes and domestic situations.

#### FRAME

A strong aluminum frame connected with stainless steel fittings. A powder coated gloss finish completes the package. Match the frame colour to the canopy colour.

| Size        | Total Coverage |  |  |  |
|-------------|----------------|--|--|--|
| 2.0 x 2.0 m | 4.0 sq. m      |  |  |  |
| 2.5 x 2.5 m | 6.25 sq. m     |  |  |  |
| 2.8 x 2.8 m | 7.84 sq. m     |  |  |  |
| 3.0 x 3.0 m | 9.0 sq. m      |  |  |  |