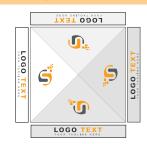

### WHERE CAN YOU PRINT?

Printing is available on the whole canopy which includes all 4 valances and all 4 sides of the roof. There are no boundaries.