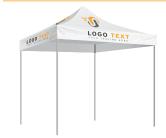

### WHERE CAN YOU PRINT?

Printing is available on the whole canopy which includes all 4 valances and all 4 sides of the roof. There are no boundaries.