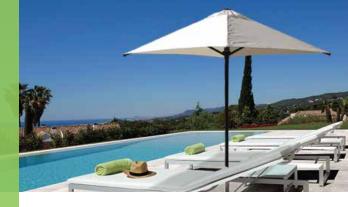

# SUNRANGER CAFE SERIES

PRODUCT SPECIFICATIONS

THE PERFECT SOLUTION FOR
CAFE, RESTAURANT & OUTDOOR
APPLICATIONS. AVAILABLE IN A
VARIETY OF COLOURS & SIZES
OR CUSTOM PRINTED WITH
YOUR LOGO OR BRANDING.

## **CAFE SERIES**

PRODUCT SPECIFICATIONS

Sunranger Cafe Series Umbrellas are the perfect umbrella for cafes, restaurants and promotional companies who want to brand the umbrellas with their logo. They are lightweight, strong and use high quality Spuncrylic Canvas that is highly water resistant and perfect for screen or full colour printing.