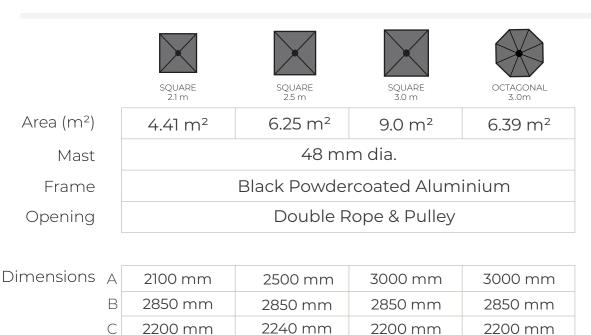

## **CAFE SERIES**

PRODUCT SPECIFICATIONS

Sunranger Cafe Series Umbrellas are the perfect umbrella for cafes, restaurants and promotional companies who want to brand the umbrellas with their logo. They are lightweight, strong and use high quality Spuncrylic Canvas that is highly water resistant and perfect for screen or full colour printing.

#### **FRAME**

A strong Aluminium frame with a Black powdercoating. 2 Piece pole\* with a push button to separate.