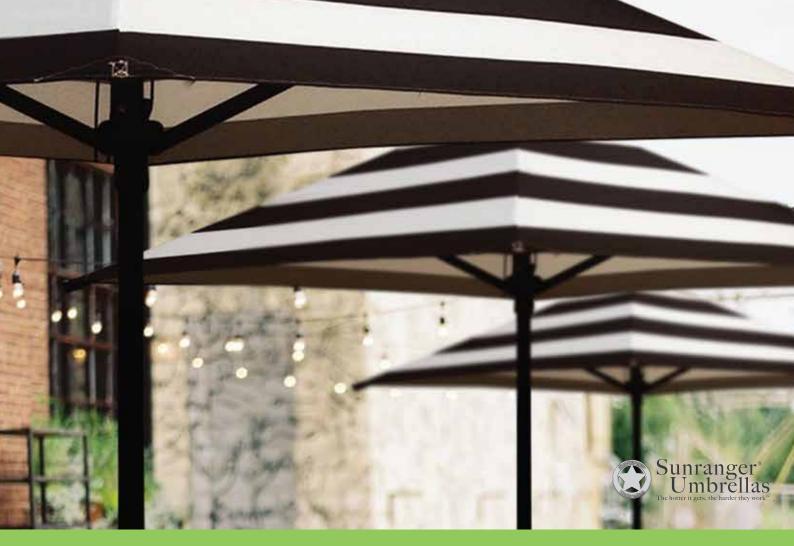

# SUNRANGER CAFE SERIES

PRODUCT SPECIFICATIONS

THE PERFECT SOLUTION FOR
CAFE, RESTAURANT & OUTDOOR
APPLICATIONS. AVAILABLE IN A
VARIETY OF COLOURS & SIZES
OR CUSTOM PRINTED WITH
YOUR LOGO OR BRANDING.

## **CAFE SERIES**

PRODUCT SPECIFICATIONS

Sunranger Cafe Series Umbrellas are the perfect umbrella for cafes, restaurants and promotional companies who want to brand the umbrellas with their logo. They are lightweight, strong and use high quality Spuncrylic Canvas that is highly water resistant and perfect for screen or full colour printing.