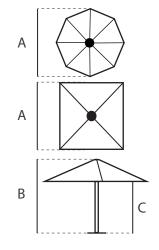

#### **FRAME**

A strong Aluminium frame with a Black powdercoating. 2 Piece pole\* with a push button to separate.