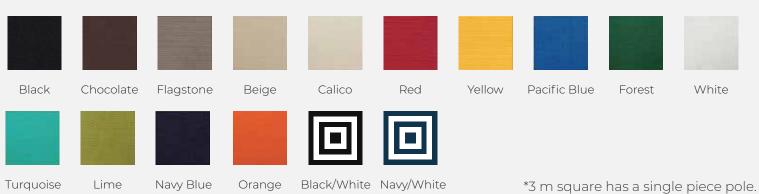

IES**

PRODUCT SPECIFICATIONS



Sunranger Cafe Series Umbrellas are the perfect umbrella for cafes, restaurants and promotional companies who want to brand the umbrellas with their logo. They are lightweight, strong and use high quality Spuncrylic Canvas that is highly water resistant and perfect for screen or full colour printing.

#### **FABRIC**

Premium colour fast Spuncrylic canvas. Water and stain repellent. UPF 50+

#### **FRAME**

A strong Aluminium frame with a Black powdercoating. 2 Piece pole\* with a push button to separate.

#### WARRANTY

2 Year workmanship warranty which includes both frame & fabric.

#### INSTALLATION OPTIONS

Flexible options available. Choose between in ground sleeve system or baseplate - We recommended Sunranger Baseplate.





#### **CANOPY COLOURS**