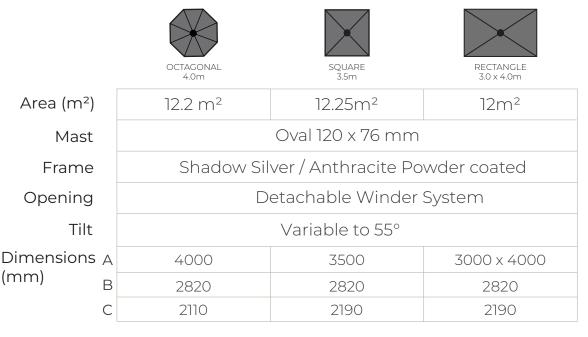

### **FEATURES**

- Infinite Tilt Positions variable to 55°
- 360° umbrella rotation
- Detachable crank lever
- Premium Sunbrella canvas
- Permanent base options
- Wind rated to 60km/h\*

FOR FURTHER INFORMATION CONTACT US

#### **FRAME**

Powder coated Aluminium frame engineered to achieve 60kph wind rating.\*

# **INSTALLATION OPTIONS**

Choose between on concrete bolt down base or the optional inground base. Due to its heavy construction the Asta is not suitable for a movable base option.