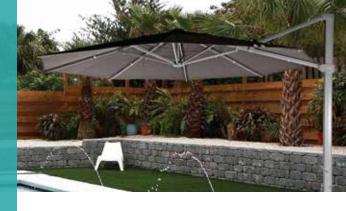

### **FEATURES**

- Infinite Tilt Positions variable to 55°
- 360° umbrella rotation
- Detachable crank lever
- Premium Sunbrella canvas
- Permanent base options
- Wind rated to 60km/h\*

FOR FURTHER INFORMATION CONTACT US

# Shade Australia Pty Ltd

A: 91 Stanley Road Ingleburn NSW 2565

E: info@shadeaustralia.com.au

P: 1800 155 233 or 02 9605 5560

W: shadeaustralia.com.au

Shelta has really been clever in designing this brilliant new upmarket cantilever umbrella. It is beautifully crafted umbrella with an easy to use opening and closing mechanism and an almost automatic gliding tilt system. With infinite tilt positions and a 360° umbrella rotation to follow the sun all hours of the day.