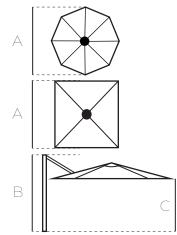

### **FEATURES**

- Infinite Tilt Positions variable to 55°
- 360° umbrella rotation
- Detachable crank lever
- Premium Sunbrella canvas
- Permanent base options
- Wind rated to 60km/h\*

FOR FURTHER INFORMATION CONTACT US

# Shade Australia Pty Ltd

A: 91 Stanley Road Ingleburn NSW 2565

E: info@shadeaustralia.com.au

P: 1800 155 233 or 02 9605 5560

W: shadeaustralia.com.au

Shelta has really been clever in designing this brilliant new upmarket cantilever umbrella. It is beautifully crafted umbrella with an easy to use opening and closing mechanism and an almost automatic gliding tilt system. With infinite tilt positions and a 360° umbrella rotation to follow the sun all hours of the day.