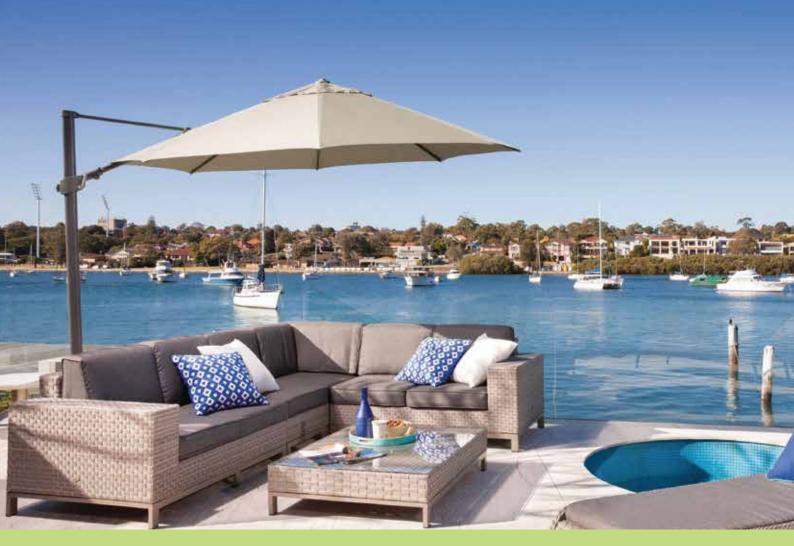

# **REGIS** PRODUCT SPECIFICATIONS

SHELTA'S NEW UMBRELLA IN THE CANTILEVER RANGE OFFERING A MULTI-DIRECTONAL TILT FEATURE WITH A 360° DEGREES ROTATION ALL AT AN AFFORDABLE PRICE RANGE

#### Shade Australia Pty Ltd

- A: 91 Stanley Road Ingleburn NSW 2565
- E: info@shadeaustralia.com.au
- P: 1800 155 233 or 02 9605 5560
- W: shadeaustralia.com.au

Regis is Shelta's important new mid-size/mid-price cantilever. It uniquely features side axis winder handle controlled tilt – to 45° to either side; as well as normal mast axis tilt. Regis has all other Shelta cantilever attributes – winder handle opening and closing, 360° rotation around the mast (to give shade where needed).

## FABRIC

High quality O'bravia canvas. Highly water resistant. UPF 50+

#### FRAME

A strong oval shaped Aluminium frame with joints made from quality aluminium castings.