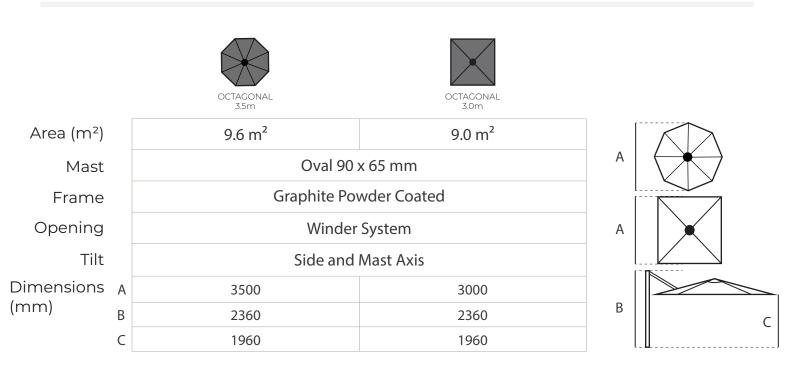

#### Shade Australia Pty Ltd

- A: 91 Stanley Road Ingleburn NSW 2565
- E: info@shadeaustralia.com.au
- P: 1800 155 233 or 02 9605 5560
- W: shadeaustralia.com.au

Regis is Shelta's important new mid-size/mid-price cantilever. It uniquely features side axis winder handle controlled tilt – to 45° to either side; as well as normal mast axis tilt. Regis has all other Shelta cantilever attributes – winder handle opening and closing, 360° rotation around the mast (to give shade where needed).

#### FRAME

A strong oval shaped Aluminium frame with joints made from quality aluminium castings.