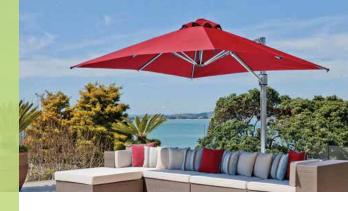

# **REGIS** PRODUCT SPECIFICATIONS

SHELTA'S NEW UMBRELLA IN THE CANTILEVER RANGE OFFERING A MULTI-DIRECTONAL TILT FEATURE WITH A 360° DEGREES ROTATION ALL AT AN AFFORDABLE PRICE RANGE

# FEATURES

- Sideways and horizontal tilt action
- 360° umbrella rotation
- Side axis tilting
- Premium O'bravia canvas
- Avaiilable in 5 colours and 2 sizes
- Operational knob

#### Shade Australia Pty Ltd

- A: 91 Stanley Road Ingleburn NSW 2565
- E: info@shadeaustralia.com.au
- P: 1800 155 233 or 02 9605 5560
- W: shadeaustralia.com.au

Regis is Shelta's important new mid-size/mid-price cantilever. It uniquely features side axis winder handle controlled tilt – to 45° to either side; as well as normal mast axis tilt. Regis has all other Shelta cantilever attributes – winder handle opening and closing, 360° rotation around the mast (to give shade where needed).