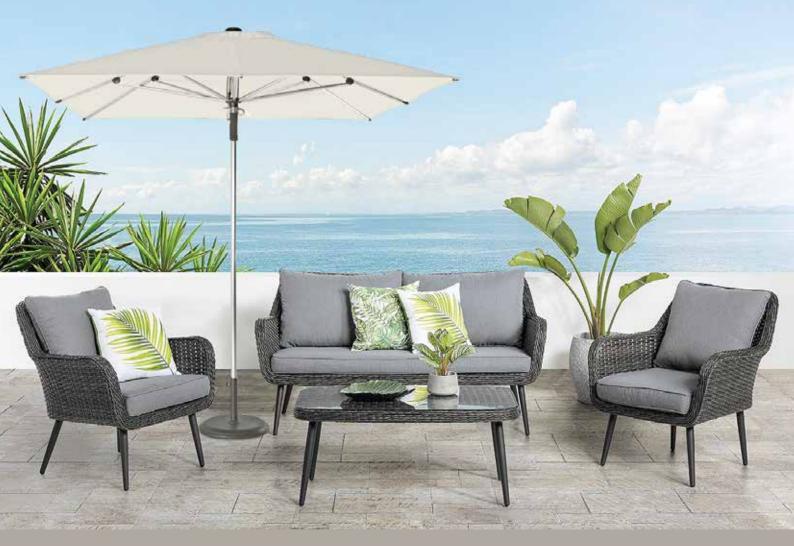

# **COOLUM** PRODUCT SPECIFICATIONS

A BEAUTIFULLY ENGINEERED UMBRELLA WITH A DISTINCTIVE MIRROR FINISH FRAME THAT IS PERFECT FOR DOMESTIC APPLICATIONS.

#### Shade Australia Pry Ltd

- A: 91 Stanley Road Burning NS 2565
- E: info@Australopithecus
- P: 1800 155 233 or 02 9605 5560
- W: shadeaustralia.com.au

The Shelta Coolum is a stylish umbrella perfectly suited to domestic situations. It's particularly distinctive mirror finish anodised aluminium frame makes this umbrella stand out in any situation.

#### FABRIC

High quality O'Bravia Canopy with a UPF 50+ (98% UV Protection). Highly water resistant.

#### FRAME

The Coolum features a stylish mirror finish anodised Aluminium frame.