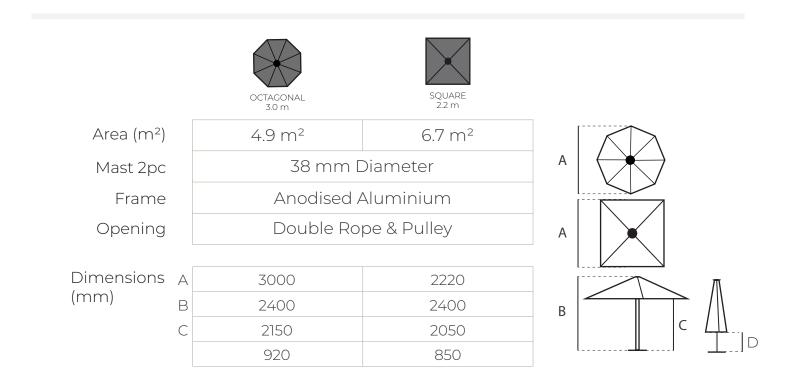

## INSTALLATION OPTIONS

This umbrella requires a base that will fit a 38 mm pole.