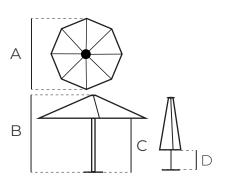

### INSTALLATION OPTIONS

This umbrella requires a base that will fit a 38 mm pole. We recommend the Sunranger Baseplate. No set up required.

Area (m²)

Mast

Frame

Opening

Dimensions

В

C

(mm)

| 38 mm          |
|----------------|
| Black Aluminum |
| Crank Lift     |
| 2722           |
| 2700           |
| 2000           |
|                |

2000

 $5.5 \, \text{m}^2$ 