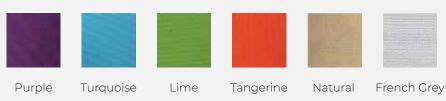

em and a Push Button Tilt that provides effective protection by allowing you to follow the sun at all times of the day.

#### **FABRIC**

Heavy duty Polyester canvas which offers 93% UV Block.

### **FRAME**

Two piece Black Aluminum pole with a unique push button tilt to follow the sun at all times of the day.

### WARRANTY

This product has a 1 year manufacturers warranty on the frame.

### INSTALLATION OPTIONS

This umbrella requires a base that will fit a 38 mm pole. We recommend the Sunranger Baseplate. No set up required.



Area (m²)

Mast

Frame

Opening

Dimensions

В

C

(mm)

| 38 mm          |
|----------------|
| Black Aluminum |
| Crank Lift     |
| 2722           |
| 2700           |
| 2000           |
|                |

2000

 $5.5 \, \text{m}^2$ 



# **CANOPY COLOURS**