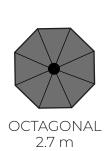

# **FEATURES**

- Available in 2.7m Octagonal
- Rope & Pulley opening
- Hardwood Plantation grown timber
- Heavy duty Polyester canvas
- Two piece pole
- 93% UV Block

FOR FURTHER INFORMATION CONTACT US

# Shade Australia Pty Ltd

A: 91 Stanley Road Ingleburn NSW 2565

E: info@shadeaustralia.com.au

P: 1800 155 233 or 02 9605 5560

W: shadeaustralia.com.au

The Como is a medium sized timber market umbrella with a frame made from fine grain hardwood. The timber is rich mid-brown and is treated for longevity. It's medium 2.7m Octagonal Size is a good value at this budget price!