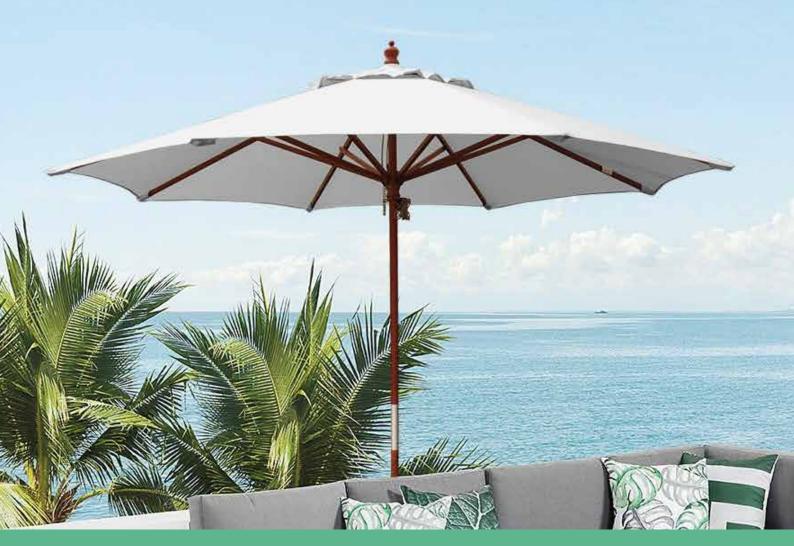

PRODUCT SPECIFICATIONS

A BEAUTIFUL COLLECTION OF UMBRELLAS, MANUFACTURED IN HIGH QUALITY KEMPAS, HARDWOOD PLANTATION GROWN IN MALAYSIA

# Shade Australia Pty Ltd

A: 91 Stanley Road Ingleburn NSW 2565

E: info@shadeaustralia.com.au

P: 1800 155 233 or 02 9605 5560

W: shadeaustralia.com.au

The Como is a medium sized timber market umbrella with a frame made from fine grain hardwood. The timber is rich mid-brown and is treated for longevity. It's medium 2.7m Octagonal Size is a good value at this budget price!

## **FRAME**

A two piece 38/35mm hardwood timber pole. Arms are timber with silver trim to give a smart finishing touch.