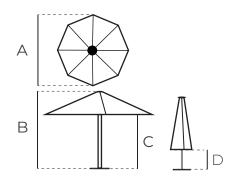

## INSTALLATION OPTIONS

This umbrella requires a base that will fit a 38 mm pole. We recommend the Classic Steel Base Plate. No set up required.

Area (m²) Mast

Frame

Opening

Dimensions (mm)

| $5.5 \text{ m}^2$ |
|-------------------|
| 35 mm             |
| Black Aluminum    |
| Rope & Pulley     |
|                   |

| Α | 2700 |
|---|------|
| В | 2350 |
| С | 1920 |
| D | 1030 |