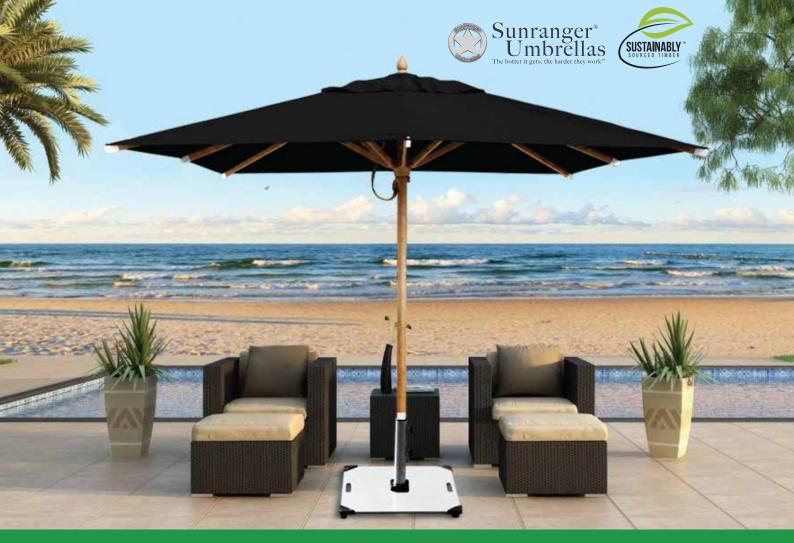

# SURRANGER WOODLANDS COLLECTION PRODUCT SPECIFICATIONS

HAND CRAFTED TIMBER UMBRELLAS WHICH COMBINES STYLE WITH STRENGTH TO CREATE A PREMIUM PRODUCT MADE WITH SUSTAINABLE HARDWOOD TIMBER.

# **WOODLANDS COLLECTION** PRODUCT SPECIFICATIONS

Beautiful Timber Umbrellas never go out of style and the Sunranger Woodlands Collection of Umbrellas represent the best in luxury and refinement. Hand-crafted from Sustainable Plantation Timber these premium quality umbrellas are sure to enhance any outdoor setting.

## FEATURES

- UPF 50+
- Sustainable Timber Frame
- Double pulley system
- Spuncrylic canopy
- UV stabilised thread
- Stainless steel fittings