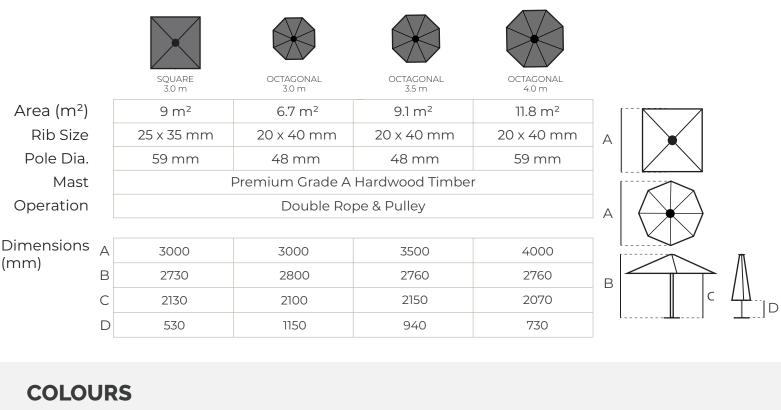

# **WOODLANDS COLLECTION** PRODUCT SPECIFICATIONS

Beautiful Timber Umbrellas never go out of style and the Sunranger Woodlands Collection of Umbrellas represent the best in luxury and refinement. Hand-crafted from Sustainable Plantation Timber these premium quality umbrellas are sure to enhance any outdoor setting.

#### FRAME

Made with Premium A grade Hardwood Timber from Sustainably sourced timber. Double treated with protective lacquer.