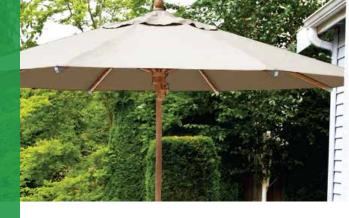

# **WOODLANDS COLLECTION** PRODUCT SPECIFICATIONS

Beautiful Timber Umbrellas never go out of style and the Sunranger Woodlands Collection of Umbrellas represent the best in luxury and refinement. Hand-crafted from Sustainable Plantation Timber these premium quality umbrellas are sure to enhance any outdoor setting.

#### FRAME

Made with Premium A grade Hardwood Timber from Sustainably sourced timber. Double treated with protective lacquer.