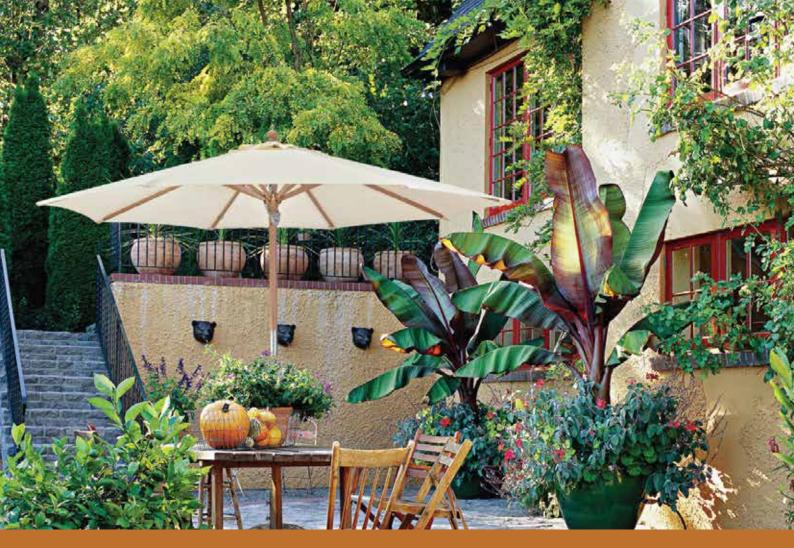

## THE TUSCAN PRODUCT SPECIFICATIONS

AN IMPRESSIVE TWO-PIECE TIMBER UMBRELLA BEAUTIFULLY CRAFTED FROM SUSTAINABLY SOURCED BEECH WOOD.

# THE TUSCAN PRODUCT SPECIFICATIONS

Evoking the natural grace of the ancient Beech forests found in Tuscany and throughout Italy, The Sunranger Tuscan Collection is beautifully crafted from sustainably sourced Beech wood and is a gorgeous umbrella for enjoying the company of family, friends, and food.

## FABRIC

Polyester Canopy with a UPF 50+ (98% UV Protection). Highly water resistant.

#### FRAME

The Tuscan collection comes with a sustainably sourced Beech wood frame.