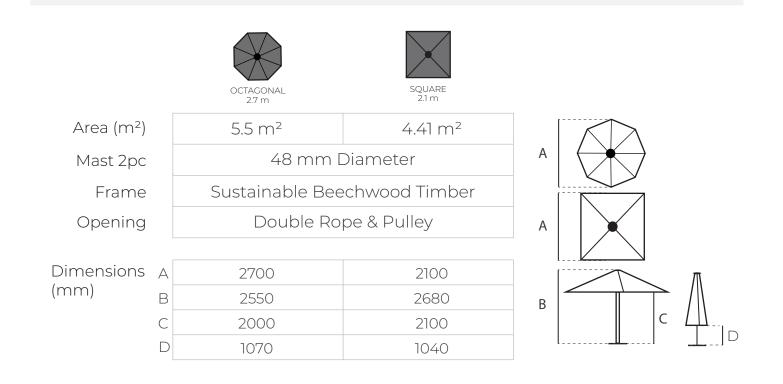

## THE TUSCAN PRODUCT SPECIFICATIONS

AN IMPRESSIVE TWO-PIECE TIMBER UMBRELLA BEAUTIFULLY CRAFTED FROM SUSTAINABLY SOURCED BEECH WOOD.

### FEATURES

- 2 different sizes available
- 48mm pole diameter
- Polyester canopy
- 2 different sizes available
- UPF 50+ (98% UV Protection)
- Double rope and Pulley opening

# THE TUSCAN PRODUCT SPECIFICATIONS

Evoking the natural grace of the ancient Beech forests found in Tuscany and throughout Italy, The Sunranger Tuscan Collection is beautifully crafted from sustainably sourced Beech wood and is a gorgeous umbrella for enjoying the company of family, friends, and food.

## FABRIC

Polyester Canopy with a UPF 50+ (98% UV Protection). Highly water resistant.

#### FRAME

The Tuscan collection comes with a sustainably sourced Beech wood frame.

### INSTALLATION OPTIONS

This umbrella requires a base that will fit a 48 mm pole.