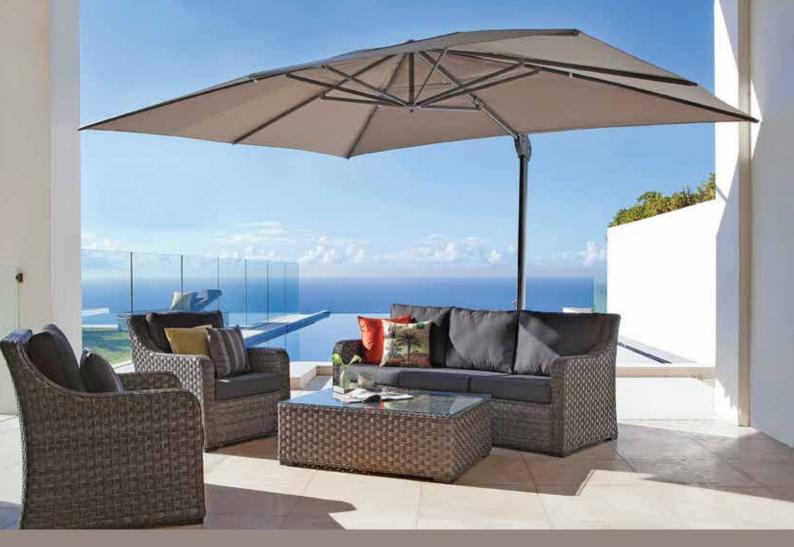

# **SAVANNAH**

PRODUCT SPECIFICATIONS

A PREMIUM READY MADE
CANTILEVER STYLE UMBRELLA
WITH ALL THE PRACTICAL
FEATURES YOU COULD EVER
NEED AND AT AN AFFORDABLE
PRICE.

# Shade Australia Pty Ltd

A: 91 Stanley Road Ingleburn NSW 2565

E: info@shadeaustralia.com.au

P: 1800 155 233 or 02 9605 5560

W: shadeaustralia.com.au

HIGHLY RECOMMENDED

The Savannah umbrella rotates 360 degrees and locks into place with an easy to operate foot-pedal. The entire canopy tilts with a strong and easy to use mechanism. When the umbrella is folded down the entire canopy retracts back against the main post making storage a breeze.