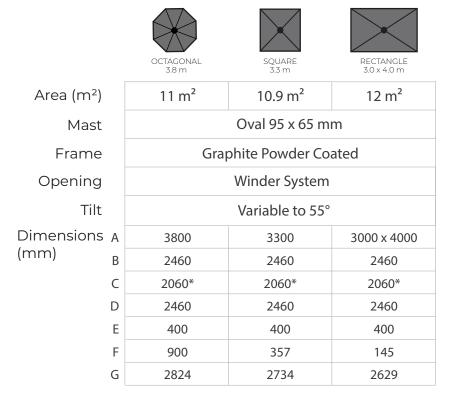

### **FRAME**

A strong oval shaped aluminum frame with joints made from quality aluminum castings.

### INSTALLATION OPTIONS

Choose between permanent or mobile base options - bolt-down baseplate, ballast block frame or the optional resin base.