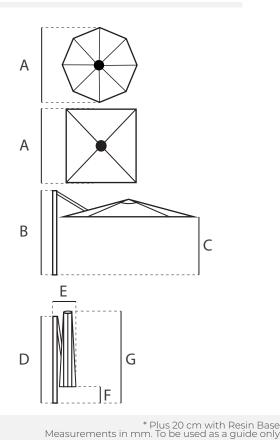

### **FRAME**

A strong oval shaped aluminum frame with joints made from quality aluminum castings.

### INSTALLATION OPTIONS

Choose between permanent or mobile base options - bolt-down baseplate, ballast block frame or the optional resin base.