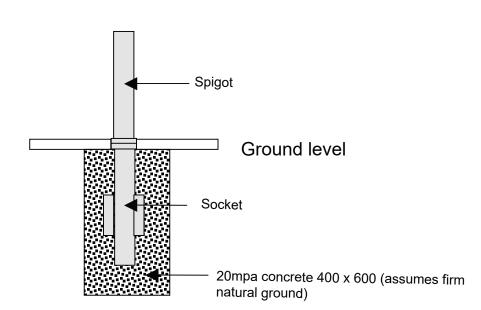

## **INGROUND BASE INSTALLATION**

Inground bases are supplied in two parts:

1. Top half called "The Spigot"

WORLD LEADERS OF THE SUNSHADE AGE

2. Bottom half called "The Socket

Bolt the two parts together using the bolts supplied. Dig a hole for the concrete measuring approx. 400mmm dia x 600mm deep. Flanged half of the base should be concreted at ground level. Base must be levelled so that spigot is EXACTLY vertical. Concrete must be left to stand for approx. 1 week before standing the umbrella.