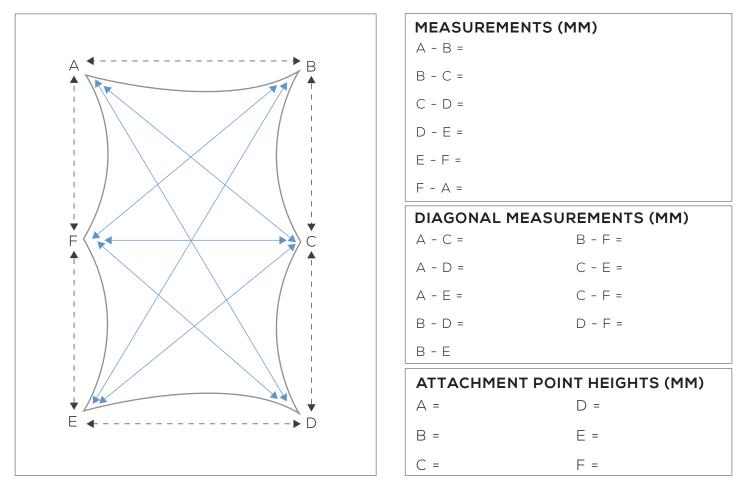

## RECTANGULAR SHADE SAIL MEASUREMENTS 6 POINT SAIL

**Instructions:** Measure from attachment point to attachment point. Be as accurate as possible (it works best with 2 people). Record the measurements below. We also need the heights of each attachment point. Start with the lowest point and call it "O". Then measure how much higher the other attachments points are, e.g.: +300mm.